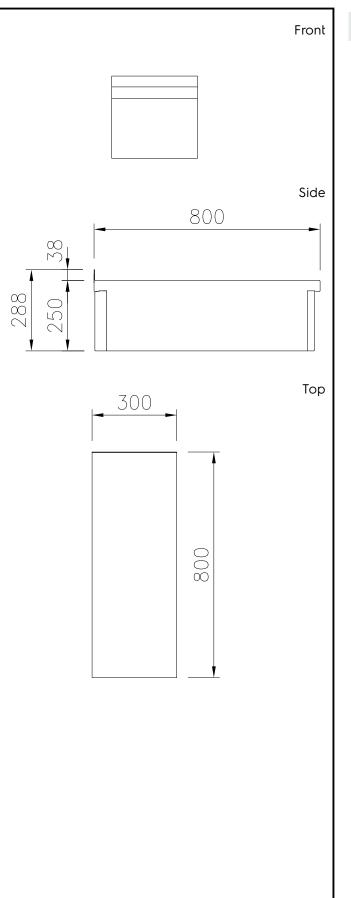

### Key Information:

External dimensions, Width:588107 (MANABBCOOO)300 mmExternal dimensions, Depth:800 mmExternal dimensions, Height:250 mmNet weight:9 kg

Modular Cooking Range Line thermaline 80 - 300 mm Closed Work top, 1 Side with Backsplash