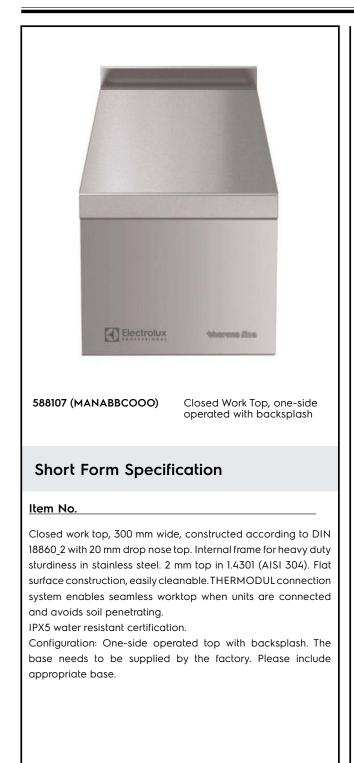

# Modular Cooking Range Line thermaline 80 - 300 mm Closed Work top, 1 Side with Backsplash

### Key Information:

External dimensions, Width:588107 (MANABBCOOO)300 mmExternal dimensions, Depth:800 mmExternal dimensions, Height:250 mmNet weight:9 kg

Modular Cooking Range Line thermaline 80 - 300 mm Closed Work top, 1 Side with Backsplash